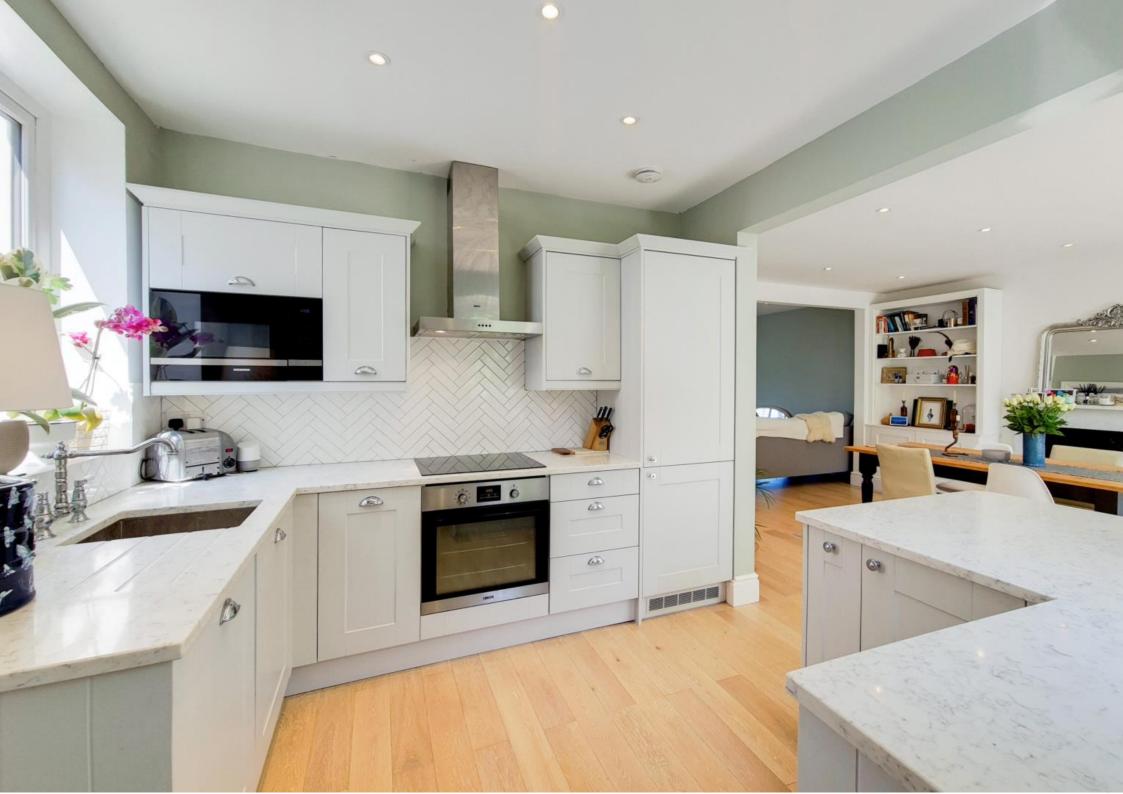

The accommodation comprises a wide & welcoming entrance hall with fitted storage cupboards, a bay-fronted living room, an open-plan dining room with patio-doors, a stylish fitted kitchen with stone work-surfaces, a breakfast bar & walk-in larder, a down-stairs WC & further storage cupboard, two double bedrooms with fitted wardrobes, a further double bedroom, bedroom 4/office, a beautifully appointed family bathroom suite with roll top bath & walk-in shower cubicle, and ample loft storage.