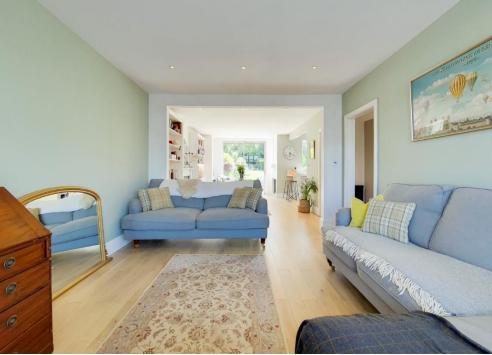

The accommodation comprises a wide & welcoming entrance hall with fitted storage cupboards, a bay-fronted living room, an open-plan dining room with patio-doors, a stylish fitted kitchen with stone work-surfaces, a breakfast bar & walk-in larder, a down-stairs WC & further storage cupboard, two double bedrooms with fitted wardrobes, a further double bedroom, bedroom 4/office, a beautifully appointed family bathroom suite with roll top bath & walk-in shower cubicle, and ample loft storage.