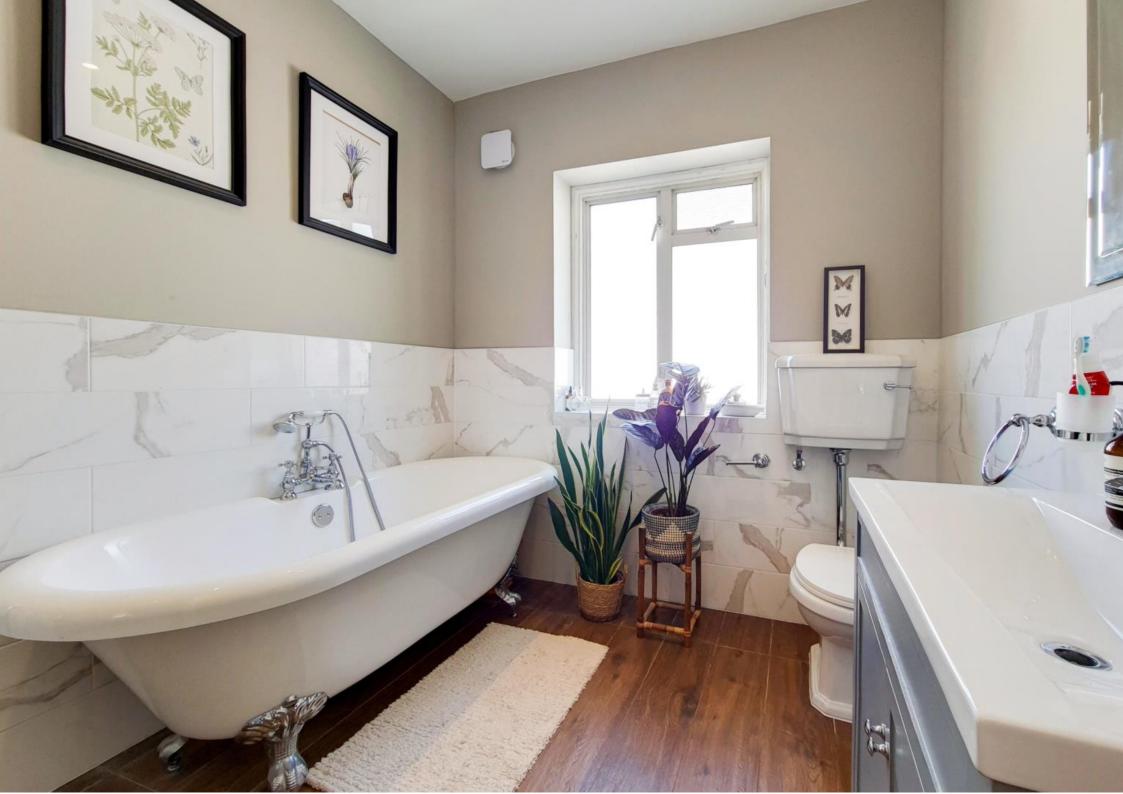

The accommodation comprises a wide & welcoming entrance hall with fitted storage cupboards, a bay-fronted living room, an open-plan dining room with patio-doors, a stylish fitted kitchen with stone work-surfaces, a breakfast bar & walk-in larder, a down-stairs WC & further storage cupboard, two double bedrooms with fitted wardrobes, a further double bedroom, bedroom 4/office, a beautifully appointed family bathroom suite with roll top bath & walk-in shower cubicle, and ample loft storage.