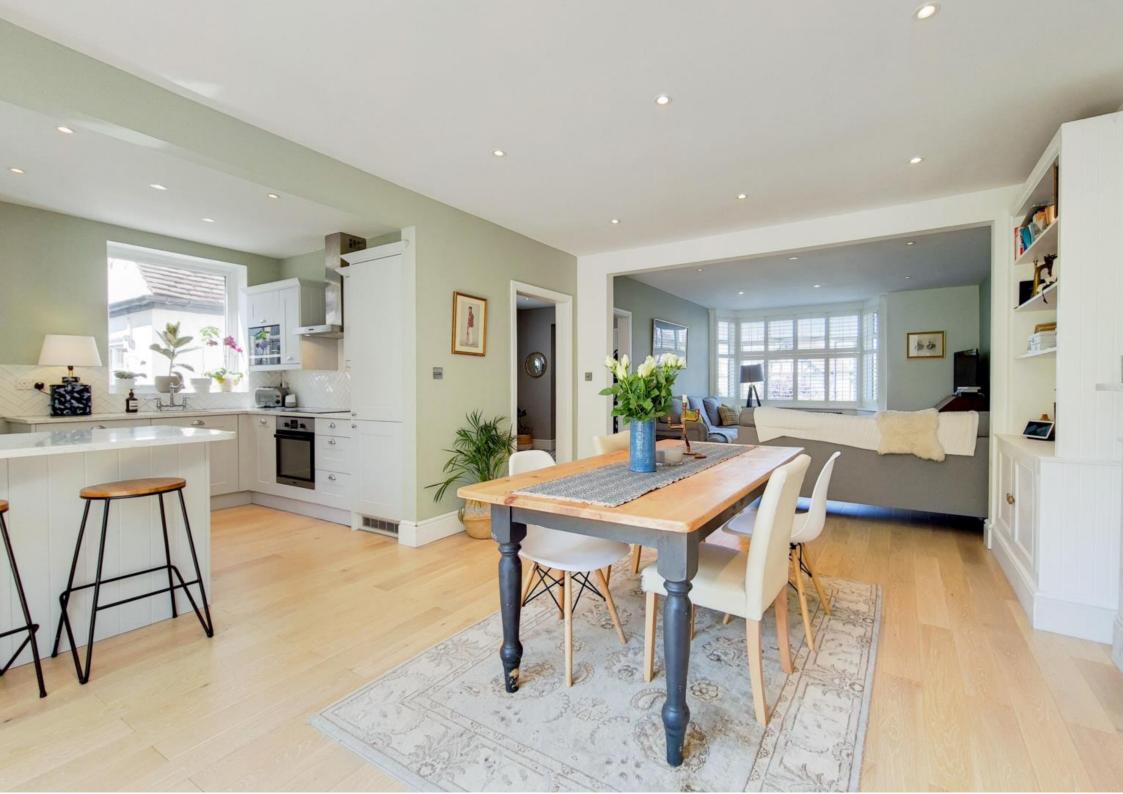

The accommodation comprises a wide & welcoming entrance hall with fitted storage cupboards, a bay-fronted living room, an open-plan dining room with patio-doors, a stylish fitted kitchen with stone work-surfaces, a breakfast bar & walk-in larder, a down-stairs WC & further storage cupboard, two double bedrooms with fitted wardrobes, a further double bedroom, bedroom 4/office, a beautifully appointed family bathroom suite with roll top bath & walk-in shower cubicle, and ample loft storage.