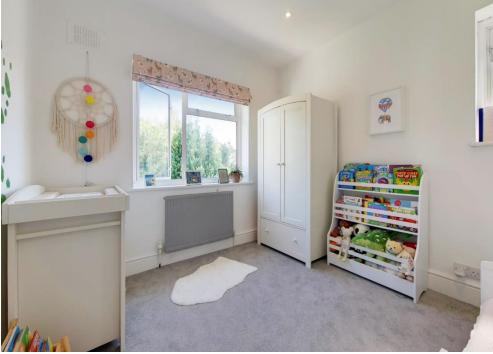

The accommodation comprises a wide & welcoming entrance hall with fitted storage cupboards, a bay-fronted living room, an open-plan dining room with patio-doors, a stylish fitted kitchen with stone work-surfaces, a breakfast bar & walk-in larder, a down-stairs WC & further storage cupboard, two double bedrooms with fitted wardrobes, a further double bedroom, bedroom 4/office, a beautifully appointed family bathroom suite with roll top bath & walk-in shower cubicle, and ample loft storage.