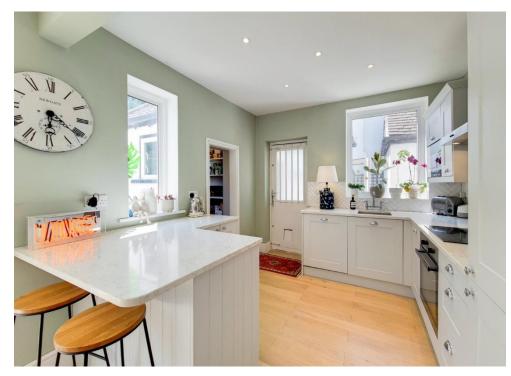

The accommodation comprises a wide & welcoming entrance hall with fitted storage cupboards, a bay-fronted living room, an open-plan dining room with patio-doors, a stylish fitted kitchen with stone work-surfaces, a breakfast bar & walk-in larder, a down-stairs WC & further storage cupboard, two double bedrooms with fitted wardrobes, a further double bedroom, bedroom 4/office, a beautifully appointed family bathroom suite with roll top bath & walk-in shower cubicle, and ample loft storage.