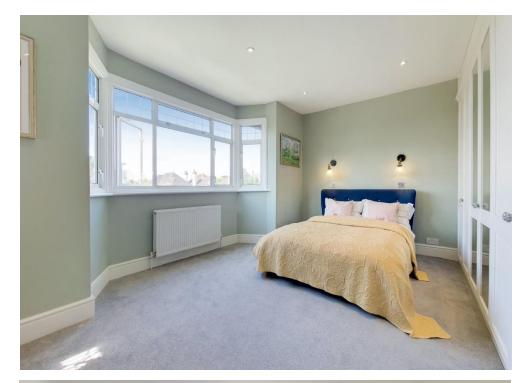

The accommodation comprises a wide & welcoming entrance hall with fitted storage cupboards, a bay-fronted living room, an open-plan dining room with patio-doors, a stylish fitted kitchen with stone work-surfaces, a breakfast bar & walk-in larder, a down-stairs WC & further storage cupboard, two double bedrooms with fitted wardrobes, a further double bedroom, bedroom 4/office, a beautifully appointed family bathroom suite with roll top bath & walk-in shower cubicle, and ample loft storage.