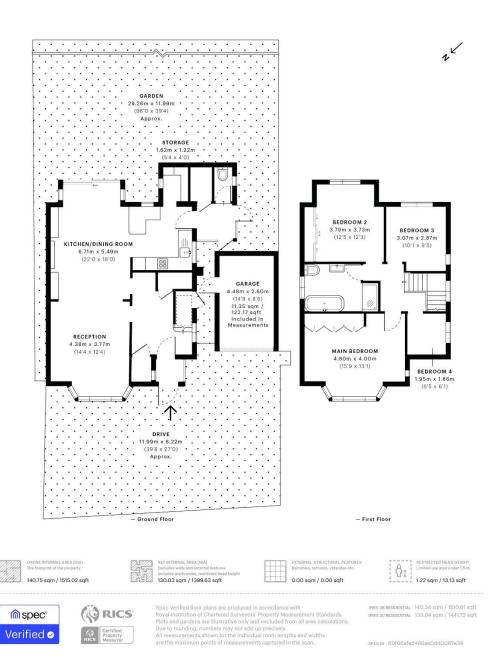

## FOLKLAN

CROHAM CLOSE, SOUTH CROYDO

GUIDE, PRICE £750,000

GROSS INTERNAL AREA

140.75 sqm / 1515.02 sqft

INFO@FOLKLANDS.COM - 020 8686 0002

362 Brighton Road - South Croydon - Cr2 6al

- **\*** FOUR BEDROOM
- **\* DETACHED HOUSE**
- SUPERBLY PRESENTED THROUGHOUT
- ✤ QUIET CUL-DE-SAC LOCATION
- ✤ 0.6 MILES FROM SOUTH CROYDON TRAIN STATION
- ✤ 0.6 MILES FROM SANDERSTEAD TRAIN STATION
- ✤ OFF ROAD PARKING & GARAGE
- ✤ 96' South East Facing Rear Garden
- ✤ DOWN-STAIRS WC
- ✤ EPC EER E

The accommodation comprises a wide & welcoming entrance hall with fitted storage cupboards, a bay-fronted living room, an open-plan dining room with patio-doors, a stylish fitted kitchen with stone work-surfaces, a breakfast bar & walk-in larder, a down-stairs WC & further storage cupboard, two double bedrooms with fitted wardrobes, a further double bedroom, bedroom 4/office, a beautifully appointed family bathroom suite with roll top bath & walk-in shower cubicle, and ample loft storage.