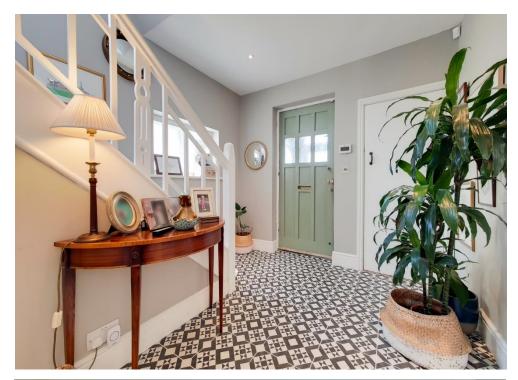

The accommodation comprises a wide & welcoming entrance hall with fitted storage cupboards, a bay-fronted living room, an open-plan dining room with patio-doors, a stylish fitted kitchen with stone work-surfaces, a breakfast bar & walk-in larder, a down-stairs WC & further storage cupboard, two double bedrooms with fitted wardrobes, a further double bedroom, bedroom 4/office, a beautifully appointed family bathroom suite with roll top bath & walk-in shower cubicle, and ample loft storage.