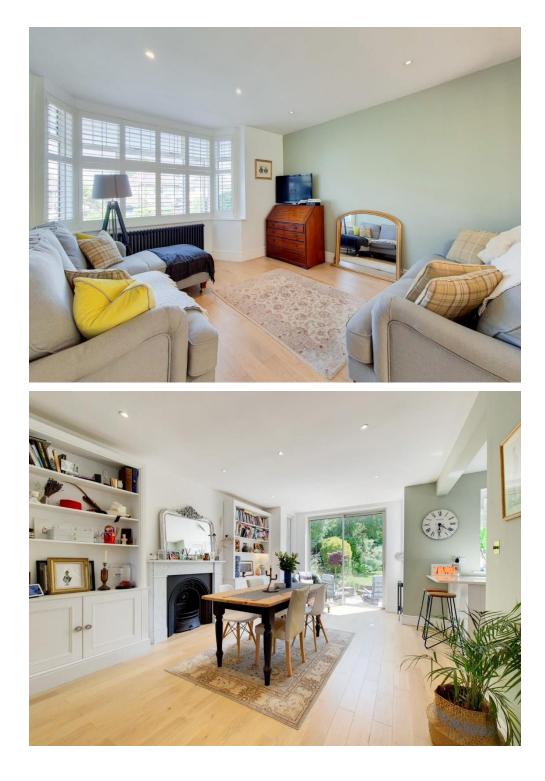

The accommodation comprises a wide & welcoming entrance hall with fitted storage cupboards, a bay-fronted living room, an open-plan dining room with patio-doors, a stylish fitted kitchen with stone work-surfaces, a breakfast bar & walk-in larder, a down-stairs WC & further storage cupboard, two double bedrooms with fitted wardrobes, a further double bedroom, bedroom 4/office, a beautifully appointed family bathroom suite with roll top bath & walk-in shower cubicle, and ample loft storage.