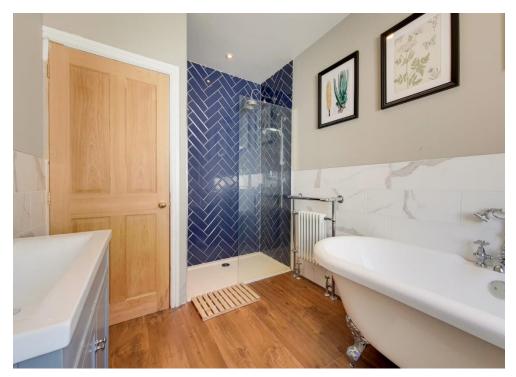

The accommodation comprises a wide & welcoming entrance hall with fitted storage cupboards, a bay-fronted living room, an open-plan dining room with patio-doors, a stylish fitted kitchen with stone work-surfaces, a breakfast bar & walk-in larder, a down-stairs WC & further storage cupboard, two double bedrooms with fitted wardrobes, a further double bedroom, bedroom 4/office, a beautifully appointed family bathroom suite with roll top bath & walk-in shower cubicle, and ample loft storage.